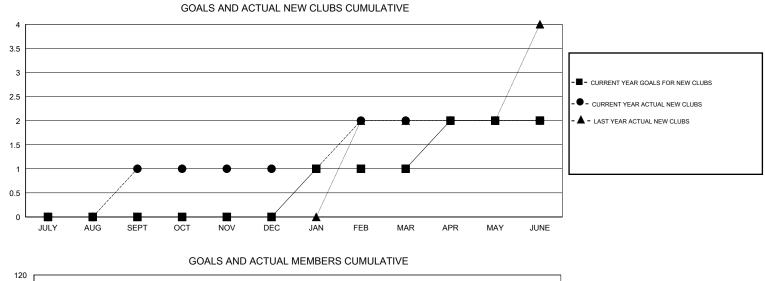

## LOCATION ONTARIO

| -             |                  | Clubs             |                  |                  | Members               |                    |                                     |                    |                  |  |
|---------------|------------------|-------------------|------------------|------------------|-----------------------|--------------------|-------------------------------------|--------------------|------------------|--|
|               | RESU             | LTS FOR 2014-2015 | i                |                  | RESULTS FOR 2014-2015 |                    |                                     |                    |                  |  |
| QUARTER       | NEW CLUB<br>GOAL | NEW CLUBS         | DROPPED<br>CLUBS | NET<br>GAIN/LOSS | QUARTER               | NEW MEMBER<br>GOAL | CHARTER AND<br>NEW MEMBERS<br>ADDED | DROPPED<br>MEMBERS | NET<br>GAIN/LOSS |  |
| JULY/AUG/SEPT | 0                | 1                 | 1                | 0                | JULY/AUG/SEPT         | -70                | 42                                  | 72                 | -30              |  |
| OCT/NOV/DEC   | 0                | 0                 | 0                | 0                | OCT/NOV/DEC           | 35                 | 44                                  | 95                 | -51              |  |
| JAN/FEB/MAR   | 1                | 1                 | 0                | 1                | JAN/FEB/MAR           | 60                 | 66                                  | 60                 | 6                |  |
| APR/MAY/JUNE  | 1                | 0                 | 2                | -2               | APR/MAY/JUNE          | 65                 | 53                                  | 95                 | -42              |  |