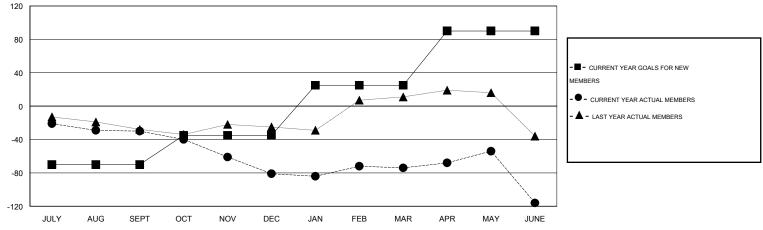

## LOCATION ONTARIO

| -             |                  | Clubs             |                  |                  | Members               |                    |                                     |                    |                  |  |
|---------------|------------------|-------------------|------------------|------------------|-----------------------|--------------------|-------------------------------------|--------------------|------------------|--|
|               | RESU             | LTS FOR 2014-2015 | i                |                  | RESULTS FOR 2014-2015 |                    |                                     |                    |                  |  |
| QUARTER       | NEW CLUB<br>GOAL | NEW CLUBS         | DROPPED<br>CLUBS | NET<br>GAIN/LOSS | QUARTER               | NEW MEMBER<br>GOAL | CHARTER AND<br>NEW MEMBERS<br>ADDED | DROPPED<br>MEMBERS | NET<br>GAIN/LOSS |  |
| JULY/AUG/SEPT | 0                | 1                 | 1                | 0                | JULY/AUG/SEPT         | -70                | 42                                  | 72                 | -30              |  |
| OCT/NOV/DEC   | 0                | 0                 | 0                | 0                | OCT/NOV/DEC           | 35                 | 44                                  | 95                 | -51              |  |
| JAN/FEB/MAR   | 1                | 1                 | 0                | 1                | JAN/FEB/MAR           | 60                 | 66                                  | 60                 | 6                |  |
| APR/MAY/JUNE  | 1                | 0                 | 2                | -2               | APR/MAY/JUNE          | 65                 | 53                                  | 95                 | -42              |  |